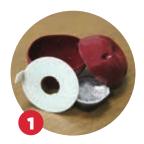

PRODUCT PART NUMBER

Trapple Fruit Fly Trap (6-pack)

TR-02-6BX

Open trapple.

Puncture attractant cup.

Peel liner from gluecard and replace contents in apple.

Close trapple.