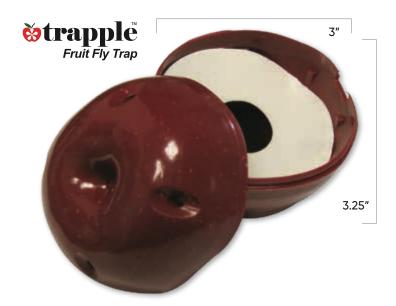

## TRAPPLE FRUIT FLY TRAP

## THE EASY-TO-USE SOLUTION TO ATTRACT FLIES AWAY FROM FRUIT USING NON-TOXIC, NATURAL ATTRACTANTS

The trapple fruit fly trap is an attractive, decorative way to eliminate the annoyance of fruit flies. Attractant cup and gluecard are non-toxic, natural attractants that last 30-45 days. Replacement cups and gluecards are available. With trapple, only four easy steps are needed to capture and contain fruit flies in your home.