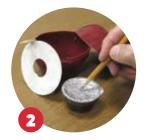

PRODUCT PART NUMBER

Trapple Fruit Fly Trap (6-pack)

TR-02-6BX

Open trapple.

Puncture attractant cup.

Peel liner from gluecard and replace contents in apple.

Close trapple.