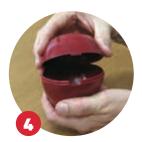

## THE EASY-TO-USE SOLUTION TO ATTRACT FLIES AWAY FROM FRUIT USING NON-TOXIC, NATURAL ATTRACTANTS

The trapple fruit fly trap is an attractive, decorative way to eliminate the annoyance of fruit flies. Attractant cup and gluecard are non-toxic, natural attractants that last 30-45 days. Replacement cups and gluecards are available. With trapple, only four easy steps are needed to capture and contain fruit flies in your home.

PRODUCT PART NUMBER

Trapple Fruit Fly Trap (6-pack)

TR-02-6BX

Open trapple.

Puncture attractant cup.

Peel liner from gluecard and replace contents in apple.

Close trapple.