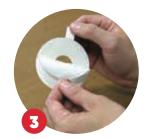

PRODUCT PART NUMBER

Trapple Fruit Fly Trap (6-pack)

TR-02-6BX

Open trapple.

Puncture attractant cup.

Peel liner from gluecard and replace contents in apple.

Close trapple.